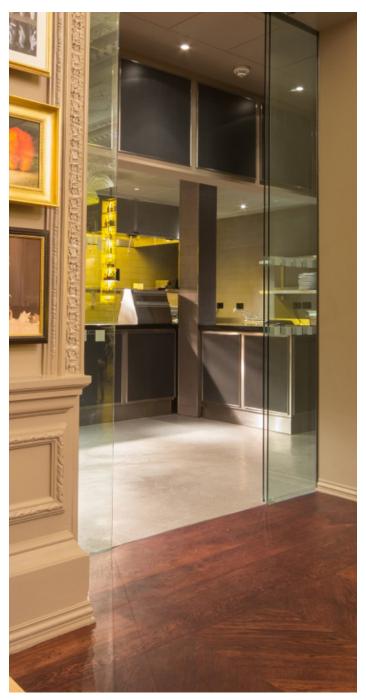

#### **Project Description**

The London Edition is the latest from Edition Hotels which blends groundbreaking innovation, great design, outstanding dining and entertainment with personal, friendly, modern service. Located in the heart of Fitzrovia, The London EDITION preserves the finest aspects of an iconic landmark building, but reinvents the spaces within to create a dynamic fusion of old and new, past and present. The 60 sqm chefs' kitchen looks out into the mair restaurant of the hotel where the discerning diners can see all the cooking action through class doors.

Working with Shepherd Construction, Zenith Contract Services Limited provided a decorative and hard wearing floor suitable for this busy environment. The existing substrate was weak and added to that there was the difficulty of limited access due to the hotel's location in

First Maxit Floor 4655 was used to level the substrate. RSL's Decora MS decorative quartz screed was then applied and sealed with 2 coats of RS Screed Seal to provide a seamless, decorative finish.