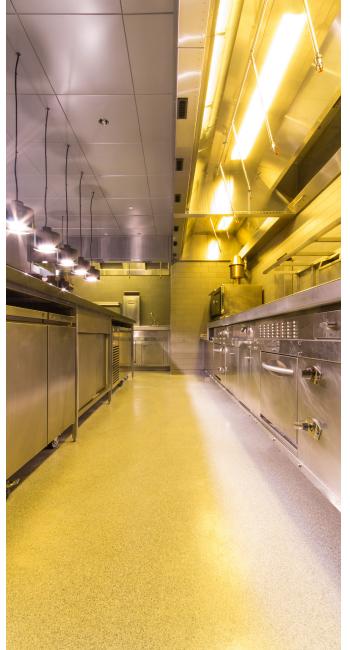

#### **Project Description**

The London Edition is the latest from Edition Hotels which blends groundbreaking innovation, great design, outstanding dining and entertainment with personal, friendly, modern service. Located in the heart of Fitzrovia, The London EDITION preserves the finest aspects of an iconic landmark building, but reinvents the spaces within to create a dynamic fusion of old and new, past and present. The 60 sqm chefs' kitchen looks out into the mair restaurant of the hotel where the discerning diners can see all the cooking action through class doors.

Working with Shepherd Construction, Zenith Contract Services Limited provided a decorative and hard wearing floor suitable for this busy environment. The existing substrate was weak and added to that there was the difficulty of limited access due to the hotel's location in

First Maxit Floor 4655 was used to level the substrate. RSL's Decora MS decorative quartz screed was then applied and sealed with 2 coats of RS Screed Seal to provide a seamless, decorative finish.