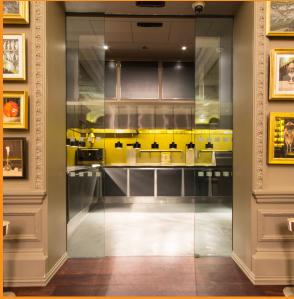

#### **Project Description**

The London Edition is the latest from Edition Hotels which blends groundbreaking innovation, great design, outstanding dining and entertainment with personal, friendly, modern service. Located in the heart of Fitzrovia, The London EDITION preserves the finest aspects of an iconic landmark building, but reinvents the spaces within to create a dynamic fusion of old and new, past and present. The 60 sqm chefs' kitchen looks out into the mair restaurant of the hotel where the discerning diners can see all the cooking action through class doors.

Working with Shepherd Construction, Zenith Contract Services Limited provided a decorative and hard wearing floor suitable for this busy environment. The existing substrate was weak and added to that there was the difficulty of limited access due to the hotel's location in

First Maxit Floor 4655 was used to level the substrate. RSL's Decora MS decorative quartz screed was then applied and sealed with 2 coats of RS Screed Seal to provide a seamless, decorative finish.