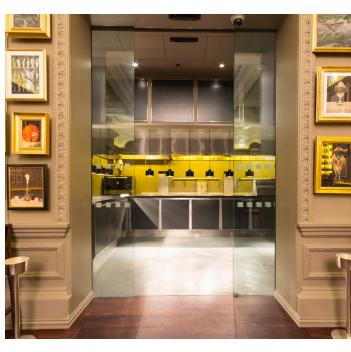

#### **Project Description**

The London Edition is the latest from Edition Hotels which blends groundbreaking innovation, great design, outstanding dining and entertainment with personal, friendly, modern service. Located in the heart of Fitzrovia, The London EDITION preserves the finest aspects of an iconic landmark building, but reinvents the spaces within to create a dynamic fusion of old and new, past and present. The 60 sqm chefs' kitchen looks out into the mair restaurant of the hotel where the discerning diners can see all the cooking action through class doors.

First Maxit Floor 4655 was used to level the substrate. RSL's Decora MS decorative quartz screed was then applied and sealed with 2 coats of RS Screed Seal to provide a seamless, decorative finish.