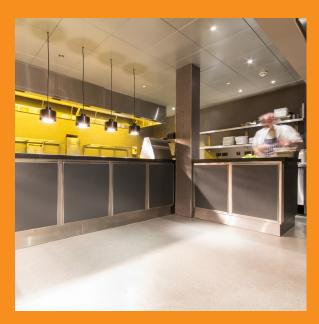

#### **Project Description**

The London Edition is the latest from Edition Hotels which blends groundbreaking innovation, great design, outstanding dining and entertainment with personal, friendly, modern service. Located in the heart of Fitzrovia, The London EDITION preserves the finest aspects of an iconic landmark building, but reinvents the spaces within to create a dynamic fusion of old and new, past and present. The 60 sqm chefs' kitchen looks out into the mair restaurant of the hotel where the discerning diners can see all the cooking action through class doors.

Working with Shepherd Construction, Zenith Contract Services Limited provided a decorative and hard wearing floor suitable for this busy environment. The existing substrate was weak and added to that there was the difficulty of limited access due to the hotel's location in

First Maxit Floor 4655 was used to level the substrate. RSL's Decora MS decorative quartz screed was then applied and sealed with 2 coats of RS Screed Seal to provide a seamless, decorative finish.